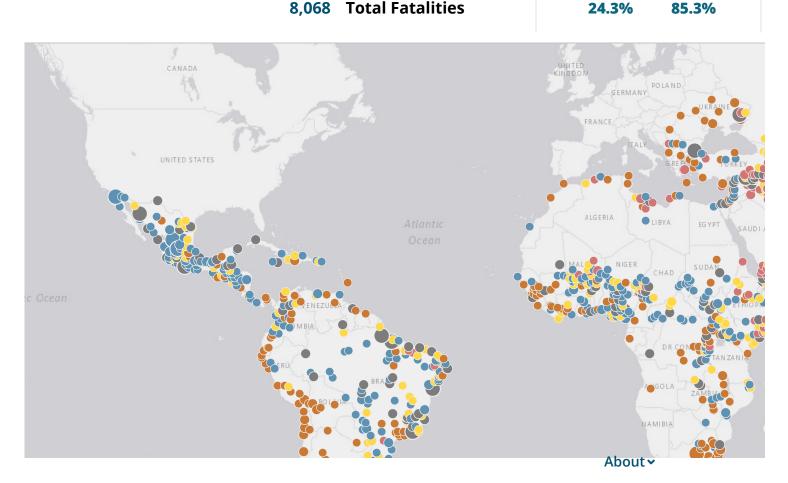

### The Armed Conflict Location & E

29/02/2020 - 28/03/2020

7,530 Total Events 8,068 Total Fatalities TATALITIES

EVENTS

16.2%

19.7%

DISAGGREGATED DATA COLLECTION. ANALYSIS & CRISIS MAPPING PLATFO Mashboard

Data >